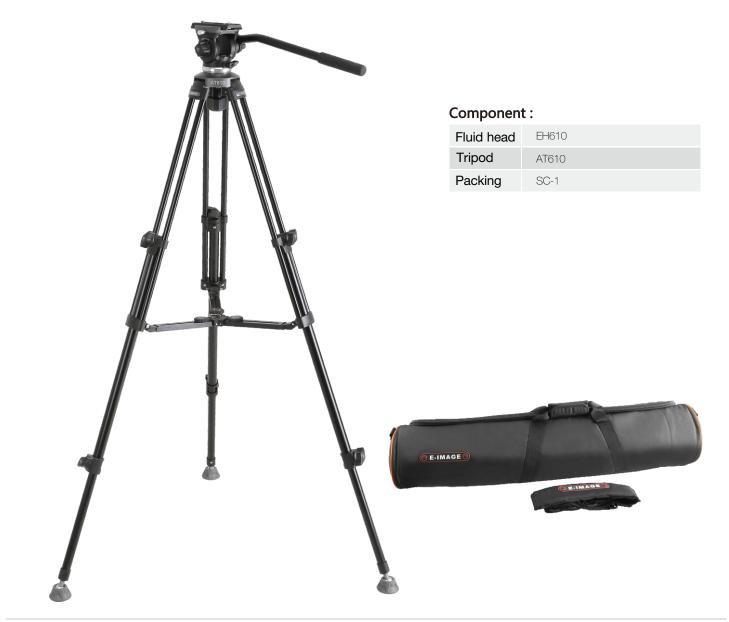

## EK610 Video Tripod System

The E-IMAGE new video tripod EK610 offer excellent stability with the two-stage aluminum tube. Ergonomic leg adjustment knobs provide fast tripod height adjustment with strong locking. smooth operation while shooting with DV and HDV camcorders or DSLR cameras. It provides fixed counterbalance that helps the fluid head support loads up to 3kg(6.6lbs). The adjustment mid-level spreader on the tripod for stability and it is compatible with E-IMAGE dollies. A carrying bag is included which larger enough to hold the legs, head and spreader for your convenience.

| Model   | EK610 (EH610 Fluid Head + AT610 Aluminum Tripod) |
|---------|--------------------------------------------------|
|         | 3.0kg / 6.6lbs                                   |
|         | 161.0cm / 63.4in                                 |
|         | 71.0cm / 28.0in                                  |
| (1)     | 81.0cm / 31.9in                                  |
| ß       | 3.5kg / 7.7lbs                                   |
| •       | 65mm                                             |
| Packing | SC-1                                             |